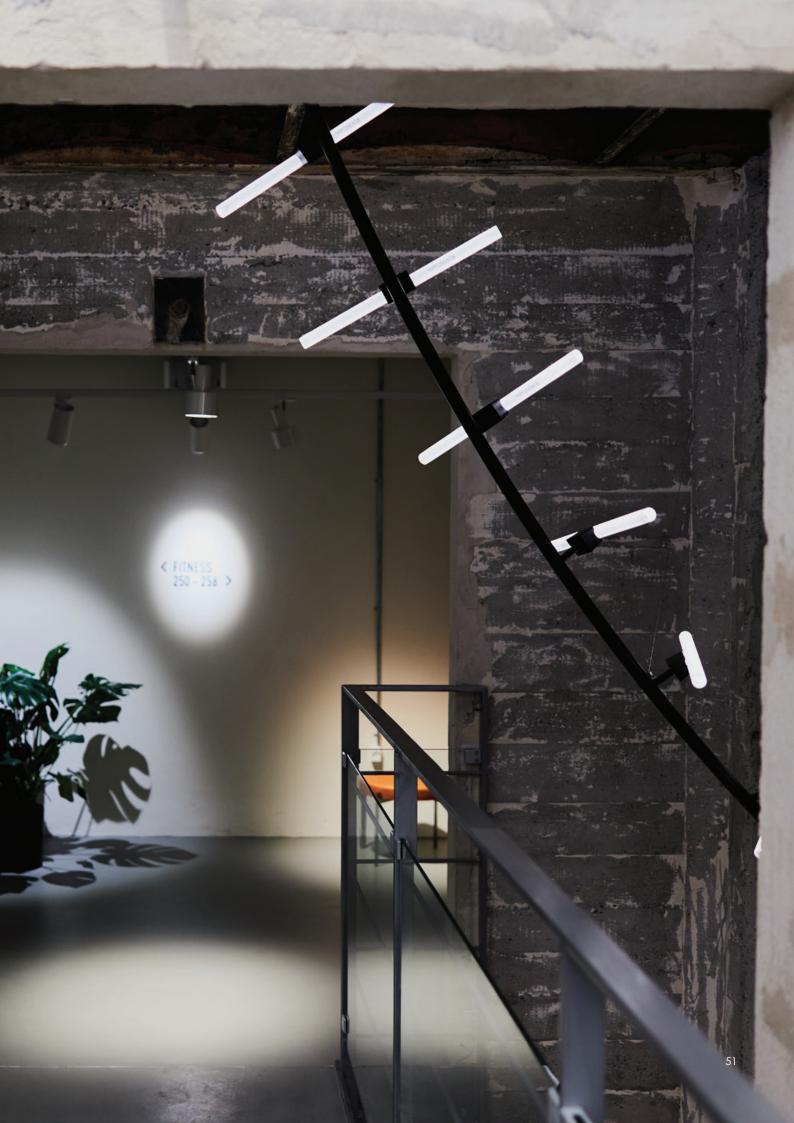

### 80 INDIVIDUAL GLASS DISCS ENVELOPING A GLOWING CORE WHICH GIVES YOU THE MOST AMAZING LIGHT.