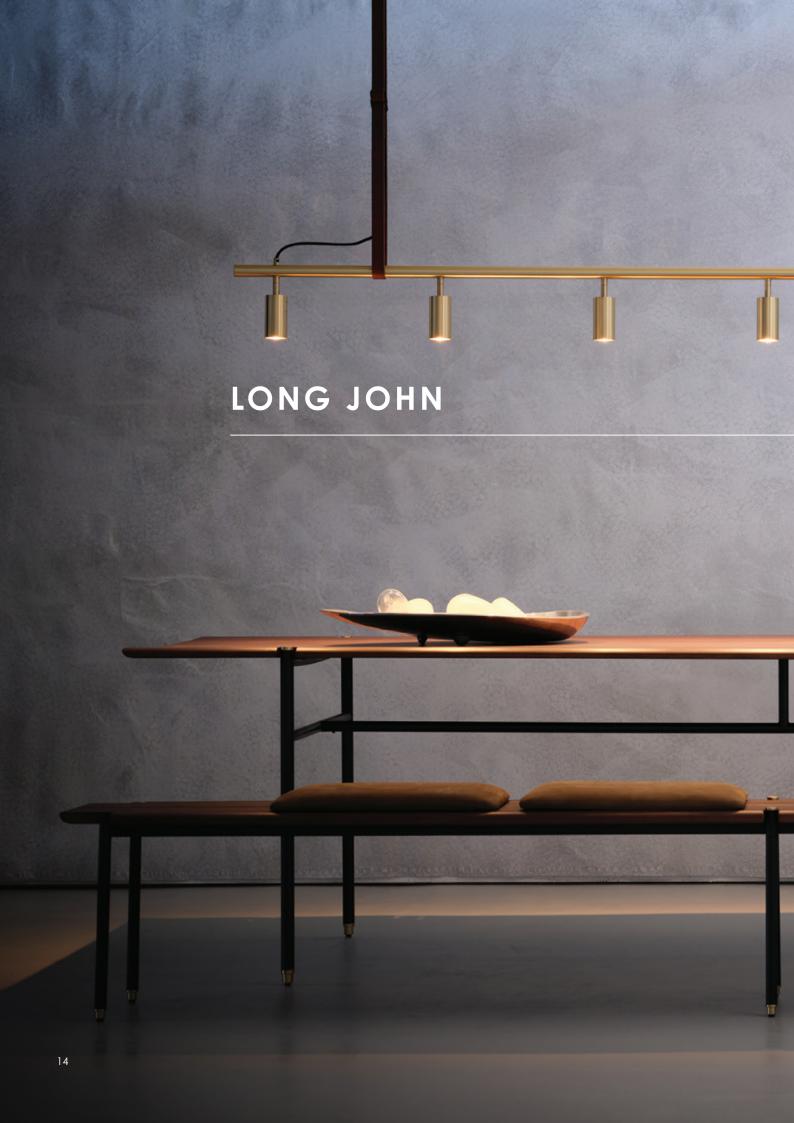

LORD BALLROOM - AVAILABLE IN 5 VARIATIONS
BLACK - SMOKE GLASS - H 1055-1530mm W 1530mm - SHADE Ø 200mm

LONG LORD - AVAILABLE IN 15 VARIATIONS

BLACK - SMOKE GLASS - H 300mm W 1000mm - SHADE Ø 200mm