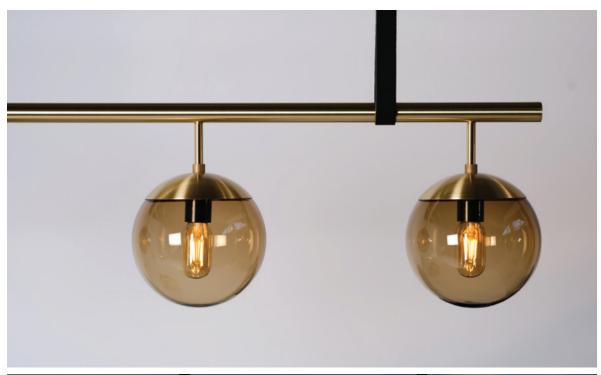

LORD BALLROOM - AVAILABLE IN 5 VARIATIONS
BLACK - SMOKE GLASS - H 1055-1530mm W 1530mm - SHADE Ø 200mm

LONG LORD - AVAILABLE IN 15 VARIATIONS

BLACK - SMOKE GLASS - H 300mm W 1000mm - SHADE Ø 200mm