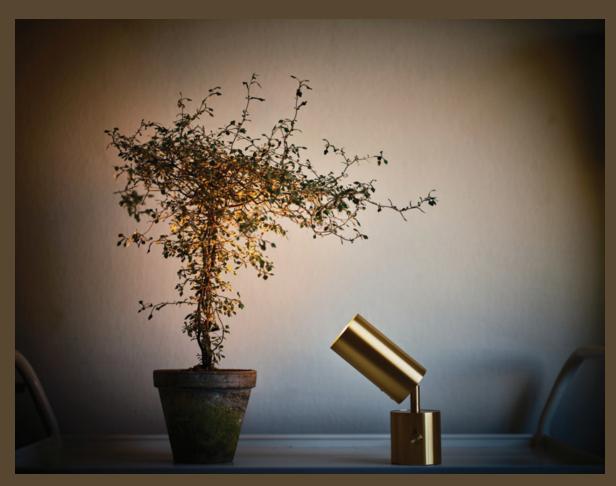

### ANGEL HAS LANDED

JOEY TABLE SPOT - AVAILABLE IN 4 VARIATIONS BRASS - H 275 W Ø90 SHADE H 150 W Ø75

LEKTOR DESK - AVAILABLE IN 5 VARIATIONS
BRASS - H 400mm - BASE Ø 195mm - SHADE Ø 55mm - ADJUSTABLE ARM 545mm