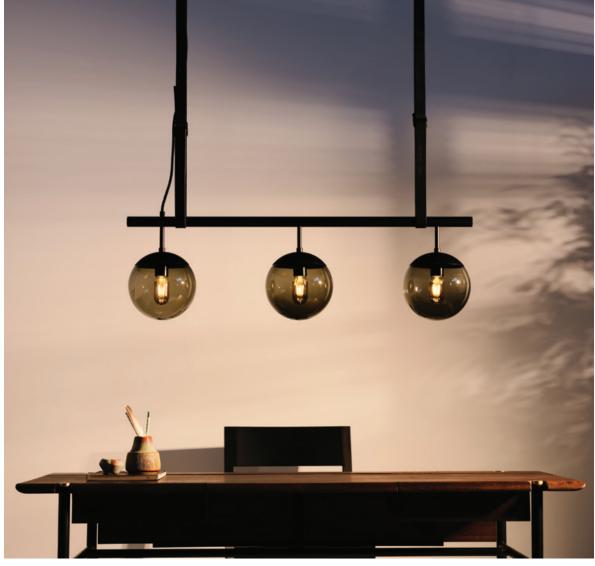

LORD BALLROOM - AVAILABLE IN 5 VARIATIONS
BLACK - SMOKE GLASS - H 1055-1530mm W 1530mm - SHADE Ø 200mm

LONG LORD - AVAILABLE IN 15 VARIATIONS

BLACK - SMOKE GLASS - H 300mm W 1000mm - SHADE Ø 200mm