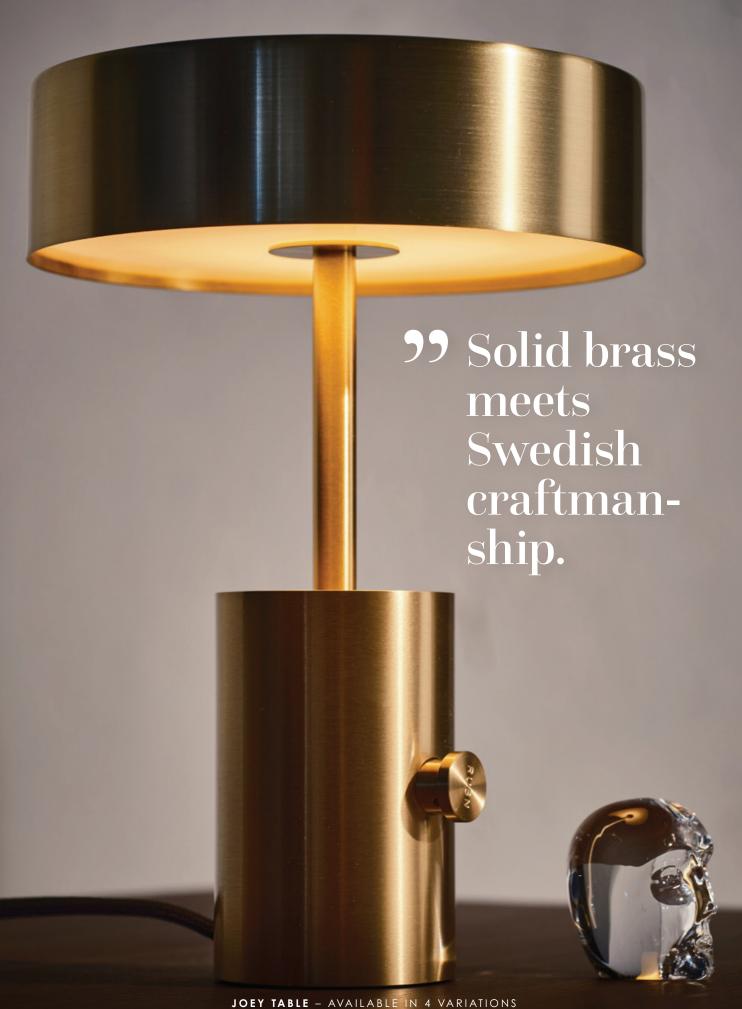

### ANGEL HAS LANDED

JOEY TABLE SPOT - AVAILABLE IN 4 VARIATIONS BRASS - H 275 W Ø90 SHADE H 150 W Ø75

LEKTOR DESK - AVAILABLE IN 5 VARIATIONS
BRASS - H 400mm - BASE Ø 195mm - SHADE Ø 55mm - ADJUSTABLE ARM 545mm