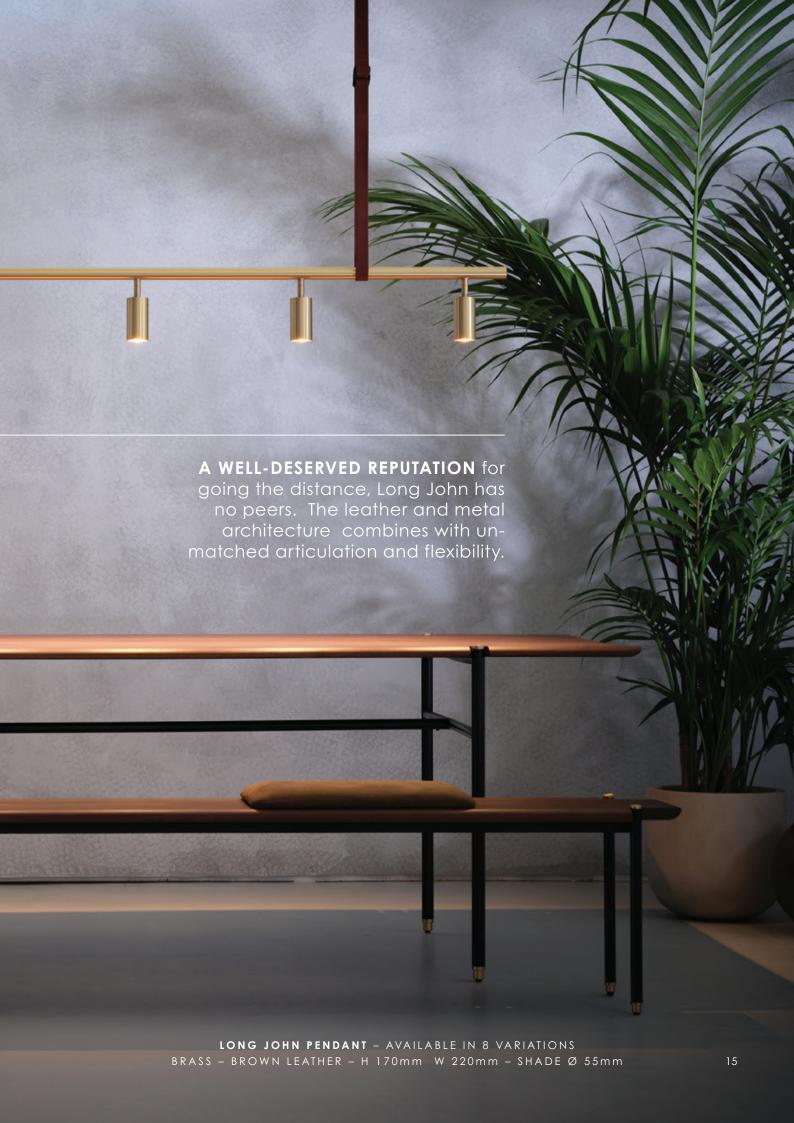

LORD BALLROOM - AVAILABLE IN 5 VARIATIONS
BLACK - SMOKE GLASS - H 1055-1530mm W 1530mm - SHADE Ø 200mm

LONG LORD - AVAILABLE IN 15 VARIATIONS

BLACK - SMOKE GLASS - H 300mm W 1000mm - SHADE Ø 200mm