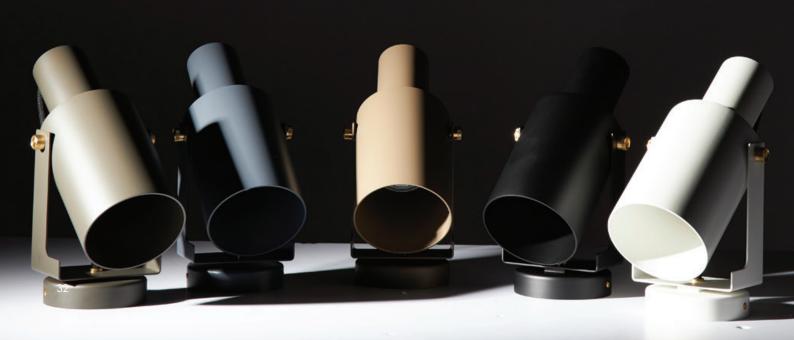

as us











# SWEDISH



HOLBORN PENDANT

BRASS - QPAL GLASS - H 425mm Ø 255mm

### ANGEL HAS LANDED







JOEY TABLE SPOT - AVAILABLE IN 4 VARIATIONS BRASS - H 275 W Ø90 SHADE H 150 W Ø75



LEKTOR DESK - AVAILABLE IN 5 VARIATIONS
BRASS - H 400mm - BASE Ø 195mm - SHADE Ø 55mm - ADJUSTABLE ARM 545mm









LORD BALLROOM - AVAILABLE IN 5 VARIATIONS
BLACK - SMOKE GLASS - H 1055-1530mm W 1530mm - SHADE Ø 200mm







LONG LORD - AVAILABLE IN 15 VARIATIONS

BLACK - SMOKE GLASS - H 300mm W 1000mm - SHADE Ø 200mm



### 80 INDIVIDUAL GLASS DISCS ENVELOPING A GLOWING CORE WHICH GIVES YOU THE MOST AMAZING LIGHT.





#### OTTILIA TABLE

Ottilia's countenance glows atop a lacquered tower, cinched at the waist – a siren that beckons you to her shores.



### SELECT YOUR

### FAVORITE COLOR



# SET THE ATMOSPHERE IN YOUR BEDROOM





### RUON

For **professionals** 



#### **OUR 3 WAYS OF WORKING**

### 01

### THE STANDARD COLLECTION

- Choose from our in stock range of lighting.
- We offer a discounted pricing program.
- Rapid delivery times.

### 02

### THE MODIFIED COLLECTION

- Choose **your own colors**, heights, cable lengths, and more.
- Instant quotes and competitive pricing.
- Quick production and delivery times.

### 03

### THE BESPOKE FIXTURES

- One of a kind lighting.
- Bespoke design specifically for you.
- Separate yourself from your neighbor.

# A selection of our customers

Hugo Boss Mercedes-Benz L'Oréal Tommy Hilfiger **Hoxton Group** Aésop Carlsberg Royal Opera House London Grand Hotel The Royal Danish Theater Davidoff Missoni Marks & Spencer Choice Ho