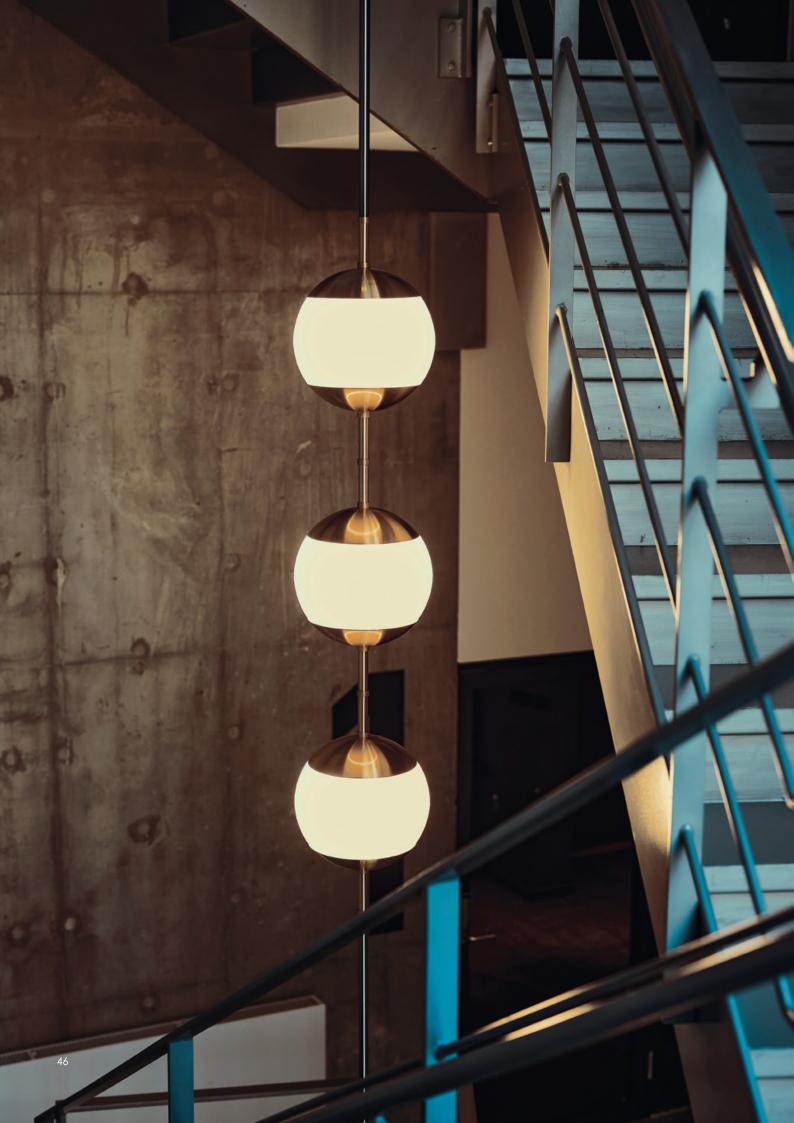

### 80 INDIVIDUAL GLASS DISCS ENVELOPING A GLOWING CORE WHICH GIVES YOU THE MOST AMAZING LIGHT.