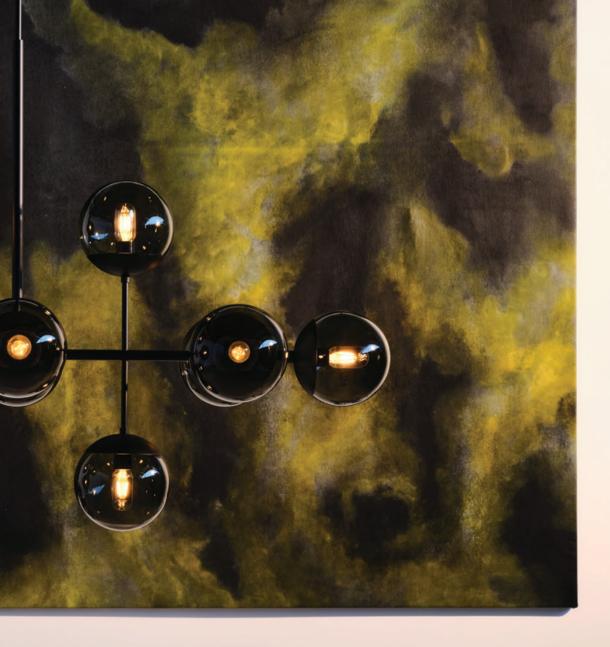

### 80 INDIVIDUAL GLASS DISCS ENVELOPING A GLOWING CORE WHICH GIVES YOU THE MOST AMAZING LIGHT.