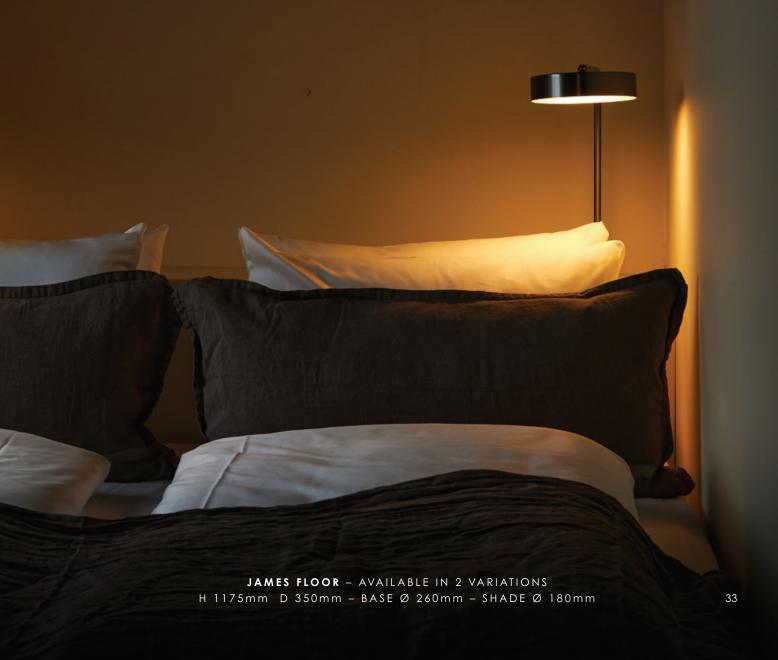

NDANT

BRASS - QPAL GLASS - H 425mm Ø 255mm

### ANGEL HAS LANDED







JOEY TABLE SPOT - AVAILABLE IN 4 VARIATIONS BRASS - H 275 W Ø90 SHADE H 150 W Ø75



LEKTOR DESK - AVAILABLE IN 5 VARIATIONS
BRASS - H 400mm - BASE Ø 195mm - SHADE Ø 55mm - ADJUSTABLE ARM 545mm









LORD BALLROOM - AVAILABLE IN 5 VARIATIONS
BLACK - SMOKE GLASS - H 1055-1530mm W 1530mm - SHADE Ø 200mm







LONG LORD - AVAILABLE IN 15 VARIATIONS

BLACK - SMOKE GLASS - H 300mm W 1000mm - SHADE Ø 200mm



### 80 INDIVIDUAL GLASS DISCS ENVELOPING A GLOWING CORE WHICH GIVES YOU THE MOST AMAZING LIGHT.





#### OTTILIA TABLE

Ottilia's countenance glows atop a lacquered tower, cinched at the waist – a siren that beckons you to her shores.



### SELECT YOUR

### FAVORITE COLOR



# SET THE ATMOSPHERE IN YOUR BEDROOM





### RUON

For **professionals** 



#### **OUR 3 WAYS OF WORKING**

### 01

### THE STANDARD COLLECTION

- Choose from our in stock range of lighting.
- We offer a discounted pricing program.
- Rapid delivery times.

### 02

### THE MODIFIED COLLECTION

- Choose **your own colors**, heights, cable lengths, and more.
- Instant quotes and competitive pricing.
- Quick production and delivery times.

### 03

### THE BESPOKE FIXTURES

- One of a kind lighting.
- Bespoke design specifically for you.
- Separate yourself from your neighbor.

# A selection of our customers

Hugo Boss Mercedes-Benz L'Oréal Tommy Hilfiger **Hoxton Group** Aésop Carlsberg Royal Opera House London Grand Hotel The Royal Danish Theater Davidoff Missoni Marks & Spencer Choice Hotels Studioilse Patricia Urquiola Brøchn