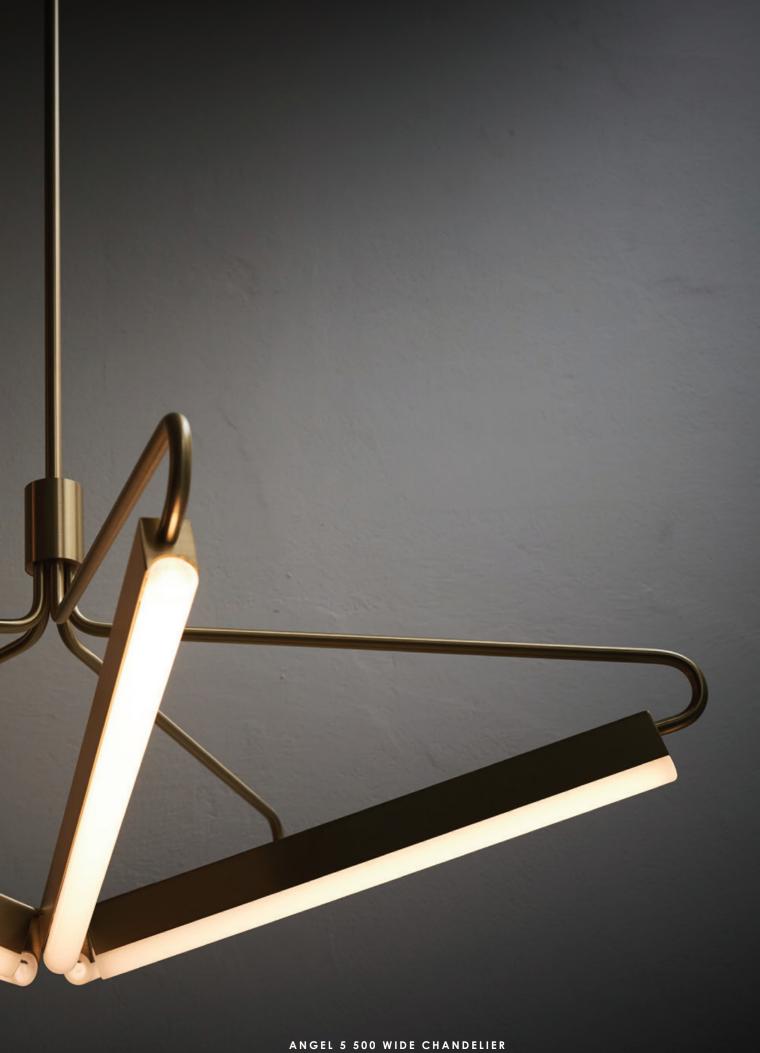

### ANGEL HAS LANDED

JOEY TABLE SPOT - AVAILABLE IN 4 VARIATIONS BRASS - H 275 W Ø90 SHADE H 150 W Ø75

LEKTOR DESK - AVAILABLE IN 5 VARIATIONS
BRASS - H 400mm - BASE Ø 195mm - SHADE Ø 55mm - ADJUSTABLE ARM 545mm