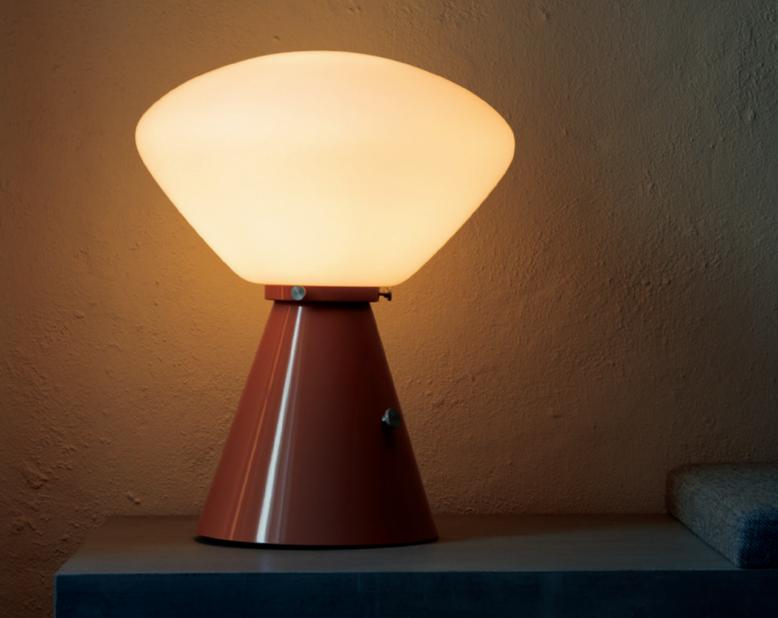

#### OTTILIA TABLE

Ottilia's countenance glows atop a lacquered tower, cinched at the waist – a siren that beckons you to her shores.