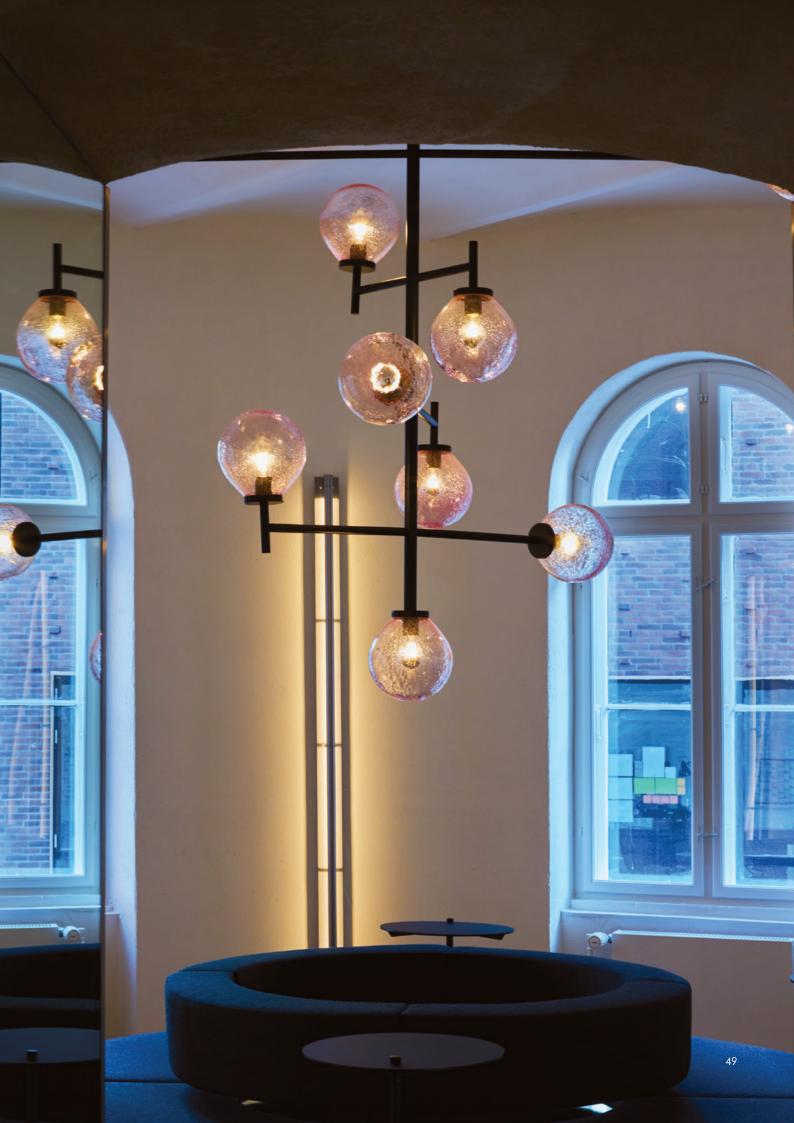

### 80 INDIVIDUAL GLASS DISCS ENVELOPING A GLOWING CORE WHICH GIVES YOU THE MOST AMAZING LIGHT.