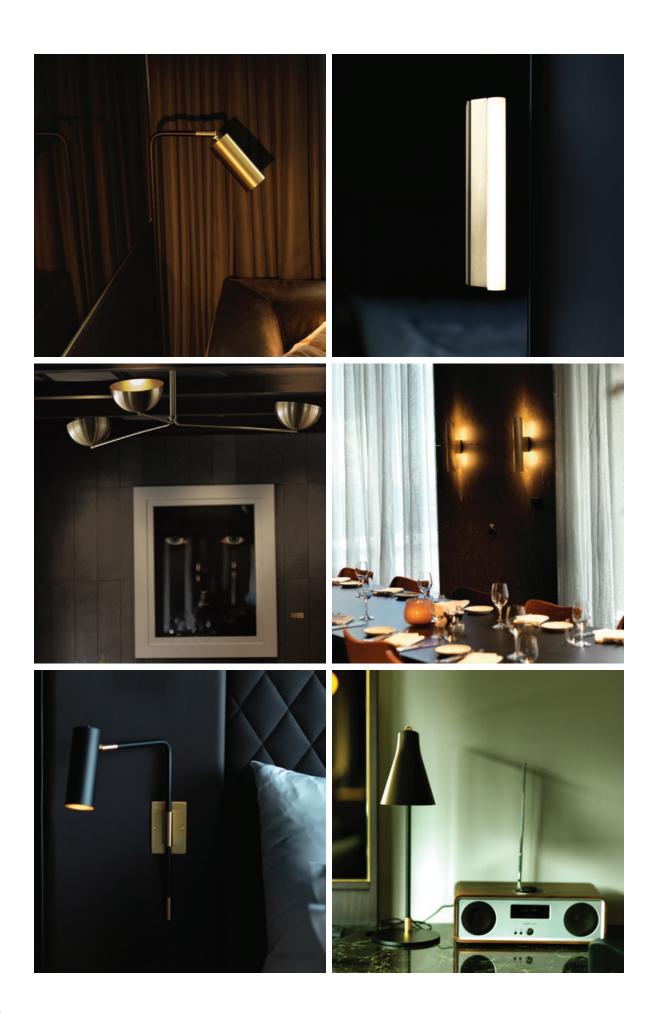

## O1 THE STANDARD COLLECTION

**OVER 1000 MODELS AND VARIATIONS** in stock in our factory, ready to go.

LEKTOR DESK - AVAILABLE IN 5 VARIATIONS

BRASS - H 400mm - BASE Ø 195mm - SHADE Ø 55mm - ADJUSTABLE ARM 545mm