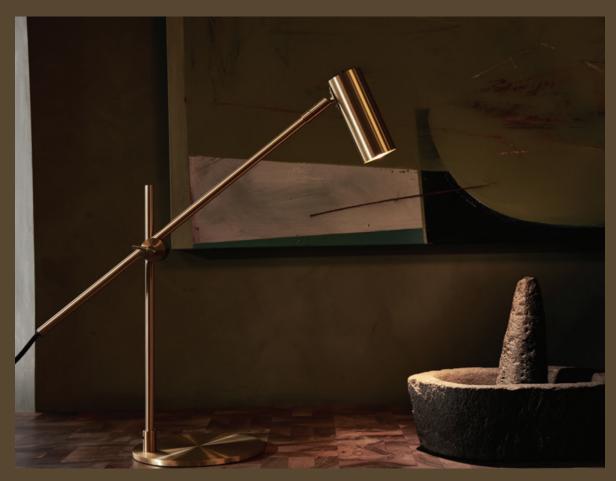

### ANGEL HAS LANDED

JOEY TABLE SPOT - AVAILABLE IN 4 VARIATIONS BRASS - H 275 W Ø90 SHADE H 150 W Ø75

LEKTOR DESK - AVAILABLE IN 5 VARIATIONS
BRASS - H 400mm - BASE Ø 195mm - SHADE Ø 55mm - ADJUSTABLE ARM 545mm