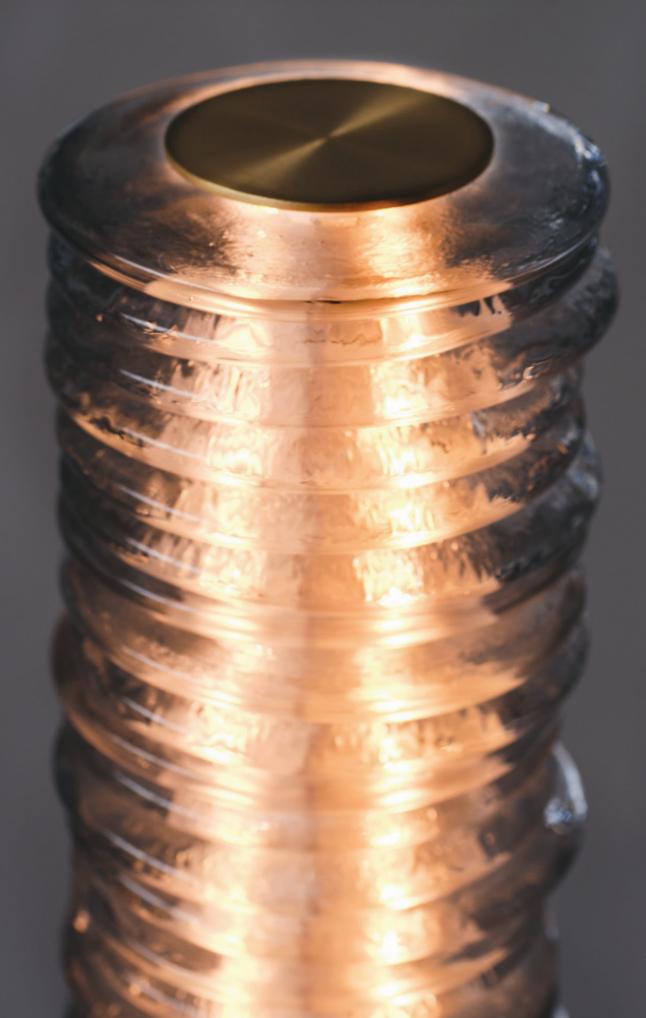

### 80 INDIVIDUAL GLASS DISCS ENVELOPING A GLOWING CORE WHICH GIVES YOU THE MOST AMAZING LIGHT.

#### OTTILIA TABLE

Ottilia's countenance glows atop a lacquered tower, cinched at the waist – a siren that beckons you to her shores.