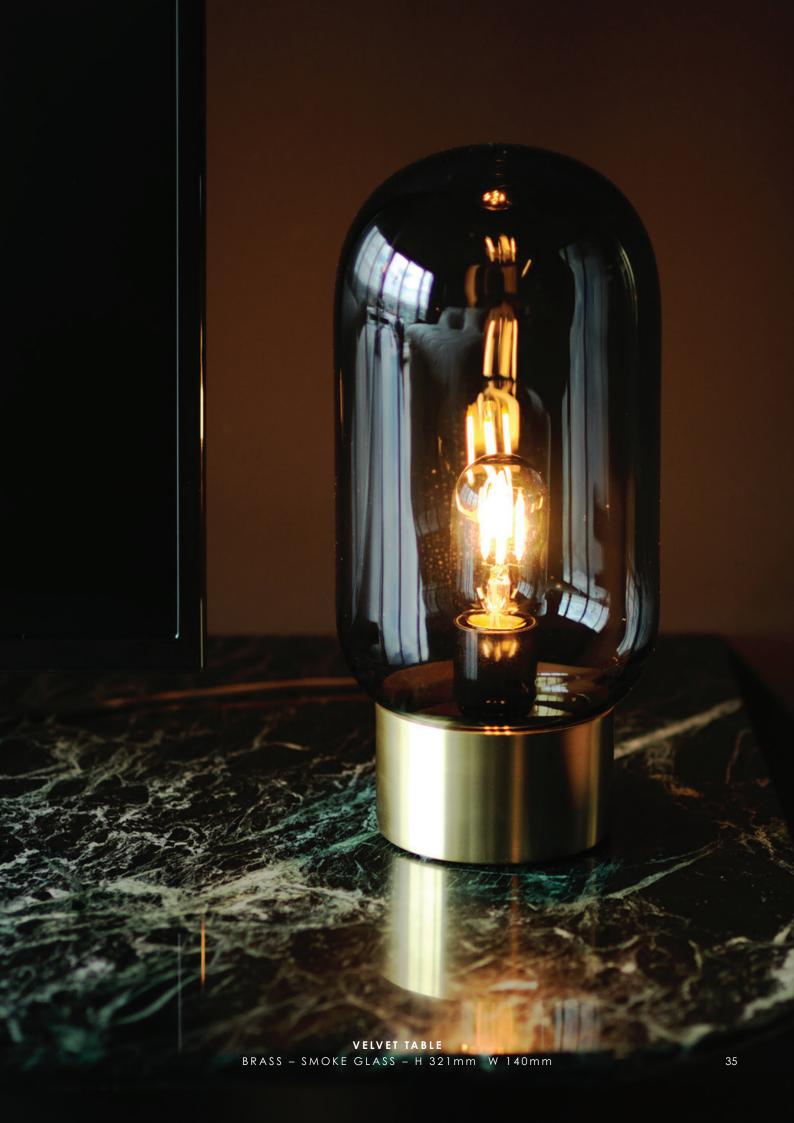

255mm

### ANGEL HAS LANDED







JOEY TABLE SPOT - AVAILABLE IN 4 VARIATIONS BRASS - H 275 W Ø90 SHADE H 150 W Ø75



LEKTOR DESK - AVAILABLE IN 5 VARIATIONS
BRASS - H 400mm - BASE Ø 195mm - SHADE Ø 55mm - ADJUSTABLE ARM 545mm









LORD BALLROOM - AVAILABLE IN 5 VARIATIONS
BLACK - SMOKE GLASS - H 1055-1530mm W 1530mm - SHADE Ø 200mm







LONG LORD - AVAILABLE IN 15 VARIATIONS

BLACK - SMOKE GLASS - H 300mm W 1000mm - SHADE Ø 200mm



### 80 INDIVIDUAL GLASS DISCS ENVELOPING A GLOWING CORE WHICH GIVES YOU THE MOST AMAZING LIGHT.





#### OTTILIA TABLE

Ottilia's countenance glows atop a lacquered tower, cinched at the waist – a siren that beckons you to her shores.



### SELECT YOUR

### FAVORITE COLOR



# SET THE ATMOSPHERE IN YOUR BEDROOM





### RUON

For **professionals** 



#### **OUR 3 WAYS OF WORKING**

### 01

### THE STANDARD COLLECTION

- Choose from our in stock range of lighting.
- We offer a discounted pricing program.
- Rapid delivery times.

### 02

### THE MODIFIED COLLECTION

- Choose **your own colors**, heights, cable lengths, and more.
- Instant quotes and competitive pricing.
- Quick production and delivery times.

### 03

### THE BESPOKE FIXTURES

- One of a kind lighting.
- Bespoke design specifically for you.
- Separate yourself from your neighbor.

# A selection of our customers

Hugo Boss Mercedes-Benz L'Oréal Tommy Hilfiger **Hoxton Group** Aésop Carlsberg Royal Opera House London Grand Hotel The Royal Danish Theater Davidoff Missoni Marks & Spencer Choice Hotels Studioilse Patricia Urquiola Brøchner Hotels **Story Hotels** 



## O1 T