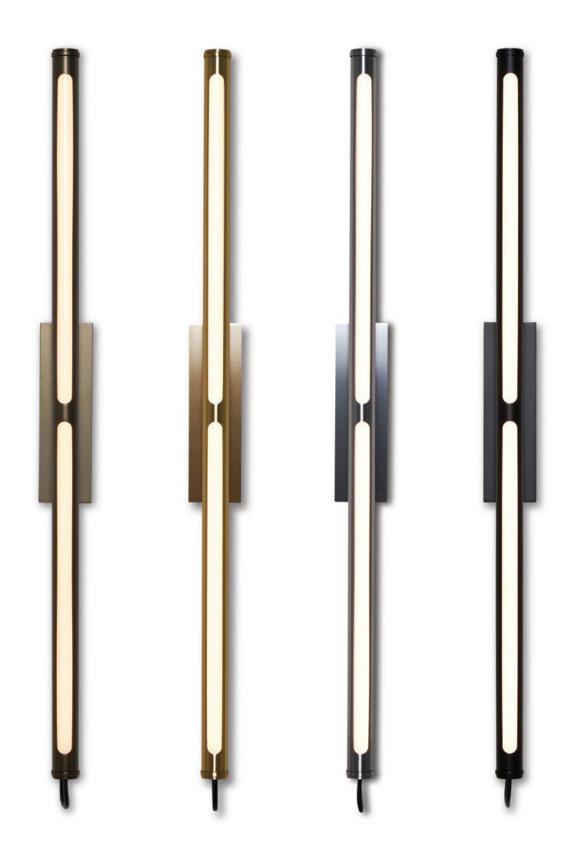

possibilities are endless. Since 1951 this factory has held the tradition of crafting lighting by hand. At Rubn we honor aesthetics, durability, function and quality. Design shall be crafted to last. It has to persist time both in expression, processing and use of materials. To achieve that we go through perfected simplicity; both in the lines that are drawn and in our choice of materials.



MIDSUMMER ABBA KÖTTBULLAR HASSELBLAD ZLATAN NOBEL AVICCII FIKA GRE volvo spotify midsummer abba köttbullar hasselblad zlatan nobel a cii fika greta volvo spotify midsummer abba köttbullar hasselblad 1 <u>tan nobel aviccii fika greta volvo spotify midsummer abba köttbull,</u>



WHAT DOES IT MEAN TO BE SWEDISH? WE MAKE LAMPS ACCORDING TO WHAT WE BELIEVE, AND

our lamps are just as Swedish as us











# SWEDISH



HOLBORN PENDANT

BRASS - QPAL GLASS - H 425mm Ø 255mm

### ANGEL HAS LANDED







JOEY TABLE SPOT - AVAILABLE IN 4 VARIATIONS BRASS - H 275 W Ø90 SHADE H 150 W Ø75



LEKTOR DESK - AVAILABLE IN 5 VARIATIONS
BRASS - H 400mm - BASE Ø 195mm - SHADE Ø 55mm - ADJUSTABLE ARM 545mm









LORD BALLROOM - AVAILABLE IN 5 VARIATIONS
BLACK - SMOKE GLASS - H 1055-1530mm W 1530mm - SHADE Ø 200mm







LONG LORD - AVAILABLE IN 15 VARIATIONS

BLACK - SMOKE GLASS - H 300mm W 1000mm - SHADE Ø 200mm



### 80 INDIVIDUAL GLASS DISCS ENVELOPING A GLOWING CORE WHICH GIVES YOU THE MOST AMAZING LIGHT.





#### OTTILIA TABLE

Ottilia's countenance glows atop a lacquered tower, cinched at the waist – a siren that beckons you to her shores.



### SELECT YOUR

### FAVORITE COLOR



# SET THE A