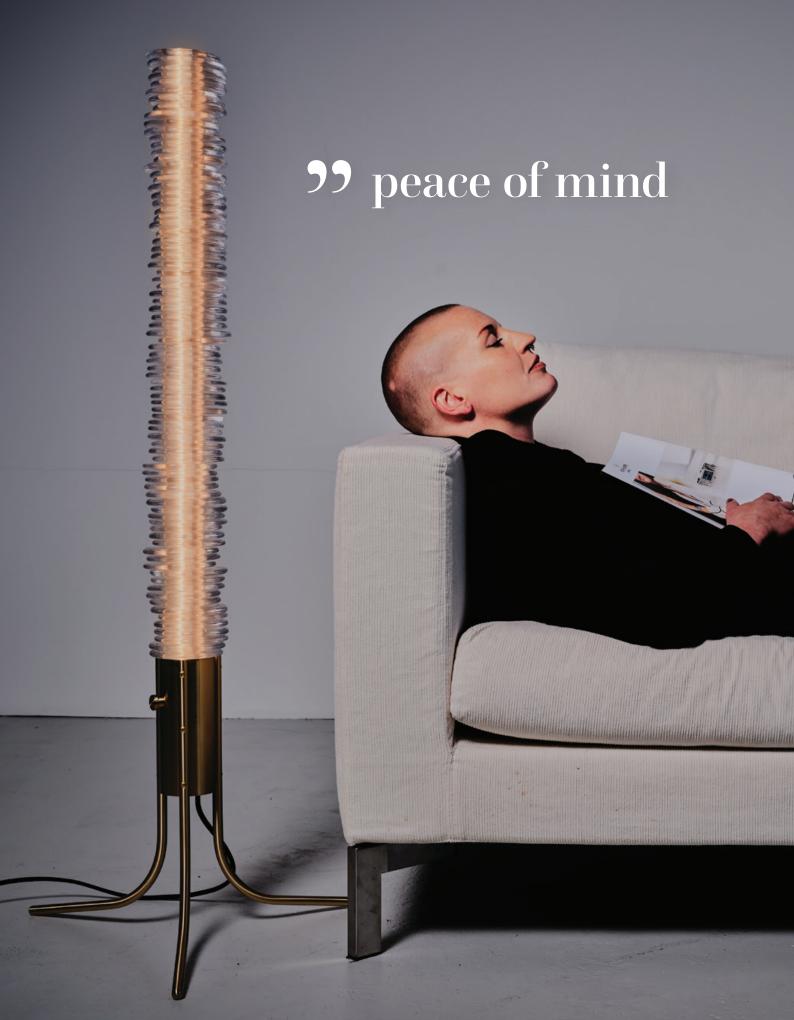

#### OTTILIA TABLE

Ottilia's countenance glows atop a lacquered tower, cinched at the waist – a siren that beckons you to her shores.