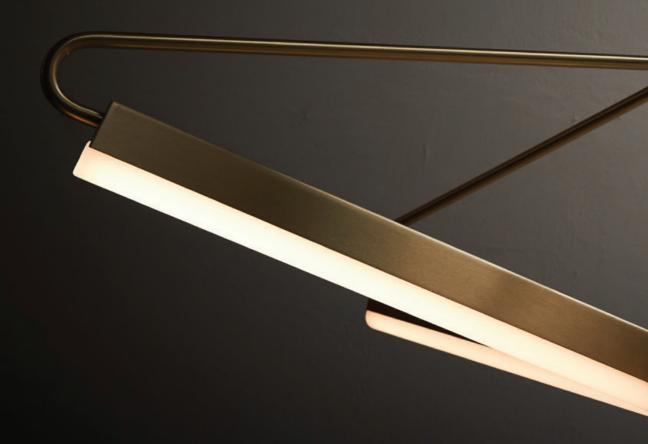

### ANGEL HAS LANDED

JOEY TABLE SPOT - AVAILABLE IN 4 VARIATIONS BRASS - H 275 W Ø90 SHADE H 150 W Ø75

LEKTOR DESK - AVAILABLE IN 5 VARIATIONS
BRASS - H 400mm - BASE Ø 195mm - SHADE Ø 55mm - ADJUSTABLE ARM 545mm