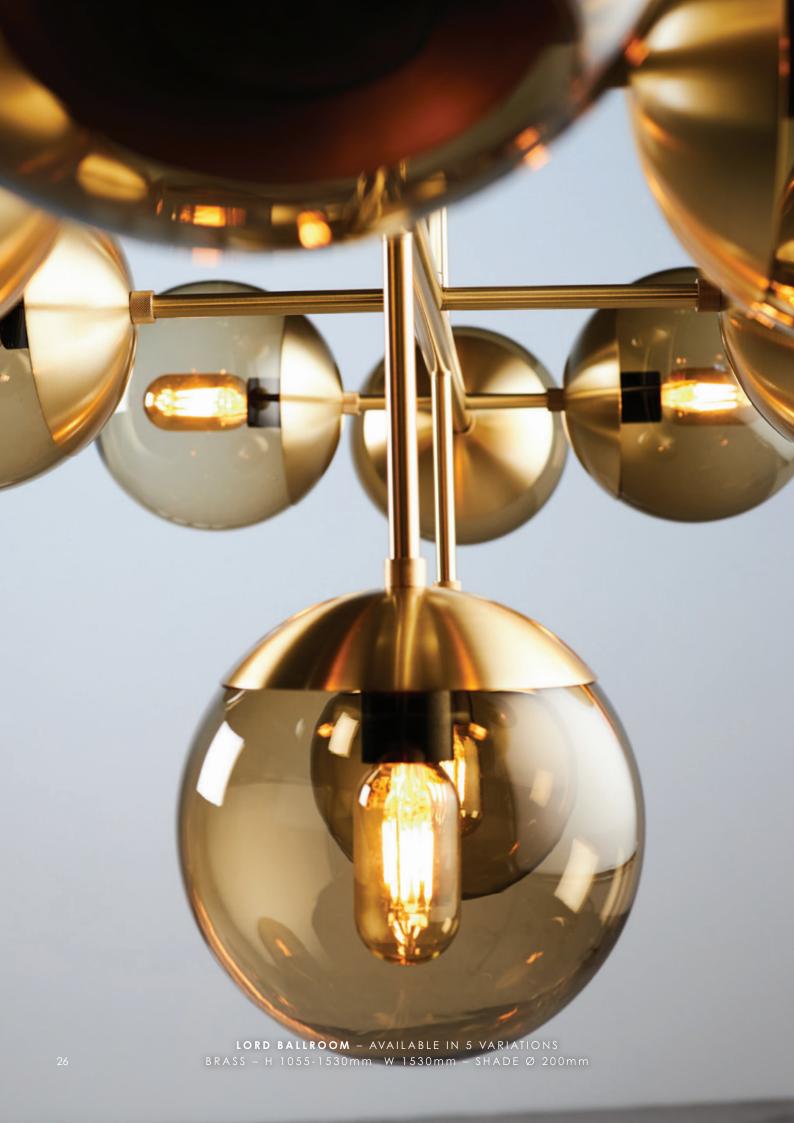

LORD BALLROOM - AVAILABLE IN 5 VARIATIONS
BLACK - SMOKE GLASS - H 1055-1530mm W 1530mm - SHADE Ø 200mm

LONG LORD - AVAILABLE IN 15 VARIATIONS

BLACK - SMOKE GLASS - H 300mm W 1000mm - SHADE Ø 200mm