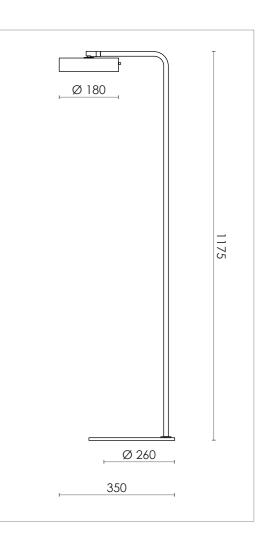

## DESIGN SPECIFICATIONS

| DIMENSIONS (mm) | H 1175 x D 350 - SHADE Ø 180<br>BASE Ø 260                               |
|-----------------|--------------------------------------------------------------------------|
| WEIGHT (kg)     | 5,0                                                                      |
| MATERIALS       | THE LAMP IS MADE FROM CLEAR<br>LACQURED BRASS OR POWDER<br>COATED STEEL. |
| CORD (mm)       | BLACK TEXTILE - L 2300                                                   |
| ENVIRONMENT     | INDOOR                                                                   |
| DESIGN BY       | NICLAS HOFLIN                                                            |
| DESIGN YEAR     | 2014                                                                     |